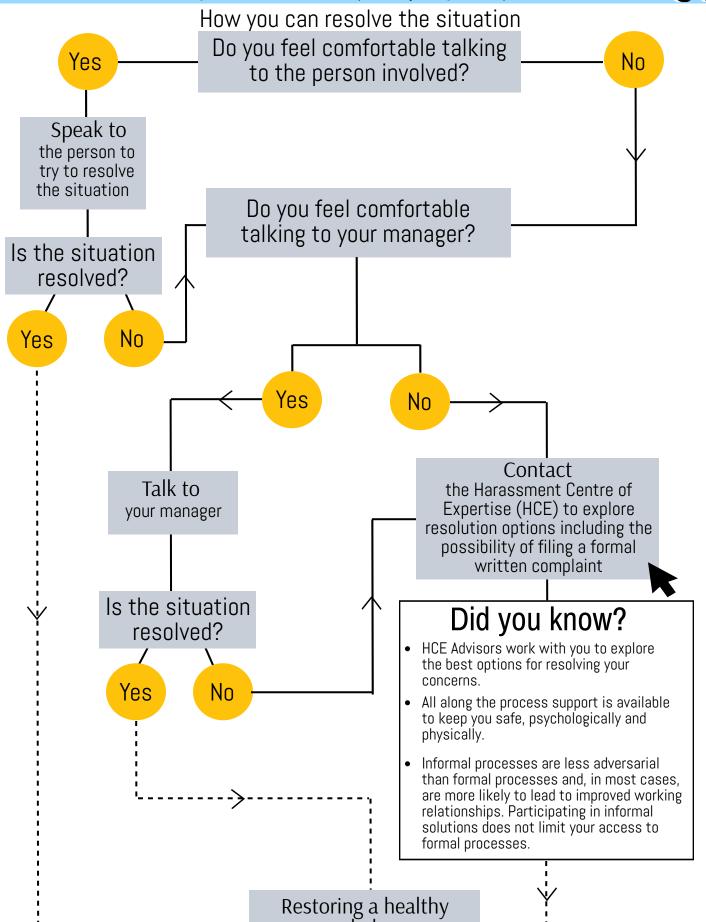

#### We are committed to helping you

Support is here. Consult the Harassment Centre of Expertise (HCE) for advice and guidance: NA-HarassmentComplaint-PlainteHarcelement-GD@hrsdc-rhdcc.gc.ca, and visit the http://iservice.prv/harassment

> The Employee Assistance Program is available 24/7. Union representatives are available to help you. Management is committed to protect you against reprisal.

workplace.

The HCE will work with the management team to restore a healthy workplace.