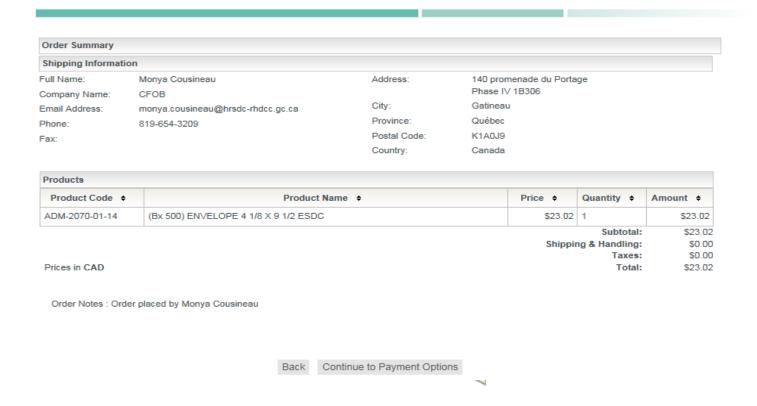

## **Order Summary**

At this step, you have the opportunity to check the details of your order and the delivery address.

- If you need to make changes, use the <u>Back</u> button.
- Click on Continue to Payment Option.