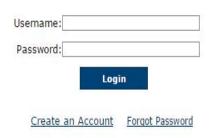

# Create an Account

To create an account click here.

The link will open this web page.

**Employment and Social Development Canada** 

Clicking on Create an Account will bring you to this page:

#### **Employment and Social Development Canada**

Your account with Employment and Social Development Canada (ESDC) will provide access to the online store. To register for an account, please complete the fields listed below. All fields with an asterisk (\*) are mandatory. If you already have an account, please click <u>here</u> to log in.