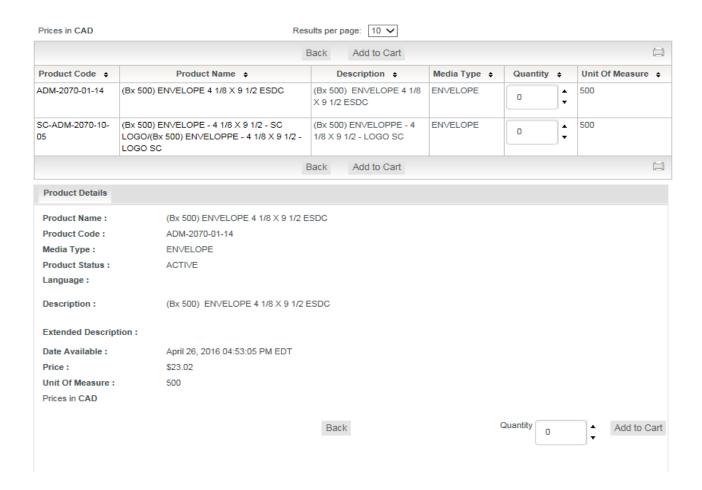

# **Product Description**

- Search for a product.
- Click on the catalogue number for the description and price.

#### To order a product

- Enter a number in the Quantity field.
- Click on <u>Add to Cart</u>.
- The product will be added to your cart.
- The total value of items in your cart will appear on the left in the category bar.