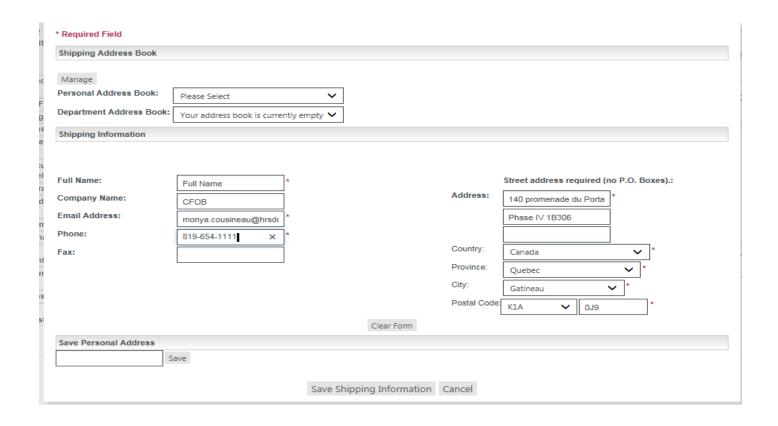

## When you have finished your purchases

- You can change the delivery address by clicking on <a href="Change Delivery Address">Change Delivery Address</a>.
- If the address on the screen is correct, click <u>Continue</u>.
- If you have chosen to change the delivery address, you will be directed to the following screen.

All fields with an asterisk are mandatory and must be completed.

- The Province, City and part of the Postal Code must be selected from the drop down list.
- You can save your addresses by entering a name in the <u>Save in Your Personal Address Book</u>. They will appear in your list under <u>Personal Address Book</u> at the top of the screen.
- You can make changes to, add or remove addresses from your personal address book by clicking the <u>Manage</u> button.
- Once you have completed the address for delivery, click the <u>Save Shipping</u> <u>Information</u> button.