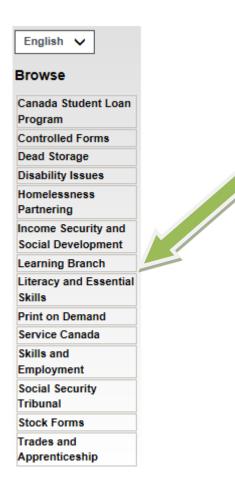

#### **Categories**

 A list of categories for forms and publications is available on the left.
 You can select from the list to find an item. 2. To carry out a search, enter a catalogue number (complete or part of #) or a keyword in the search field at the top right of the screen. Click on the magnifying glass.