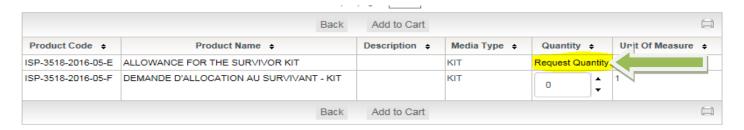

## Ordering an Out-of-Stock Item

For an item that is out of stock, click on Order Quantity.

- Enter the quantity desired.
- Once the item is available, the supplier will send an email to inform you.
- Then place the order as usual.