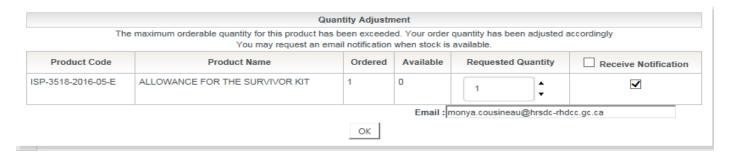

## Ordering an Out-of-Stock Item

For an item that is out of stock, click on Order Quantity.

- Enter the quantity desired.
- Once the item is available, the supplier will send an email to inform you.
- Then place the order as usual.